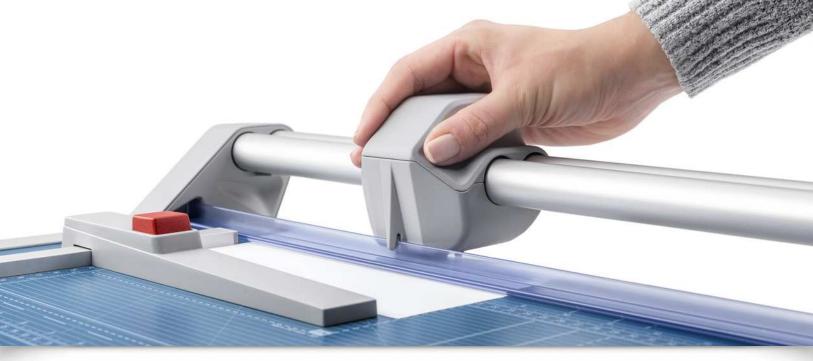

## Features | Benefits

- Self-sharpening blade cuts in both directions
- Dual-barrel aluminum guide bar provides strength and accuracy
- Automatic clamp holds work securely and prevents shifting
- Ground steel blade is encased in a protective housing for safety
- Sturdy metal base with non-slip rubber feet

Automatic clamp holds work securely and prevents your work from shifting.

Built-in kickstands allow for space-saving, upright storage.