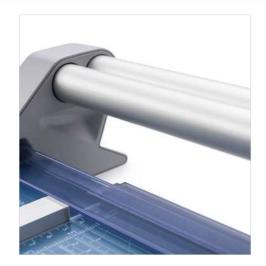

With a sturdy design and a 14" cutting length, this trimmer is great for precision trimming of paper, photos, and cardstock.

The dual-barrel aluminum guide bar provides stability for cutting thicker materials.

Automatic clamp holds work securely and prevents your work from shifting.

Built-in kickstands allow for space-saving, upright storage.