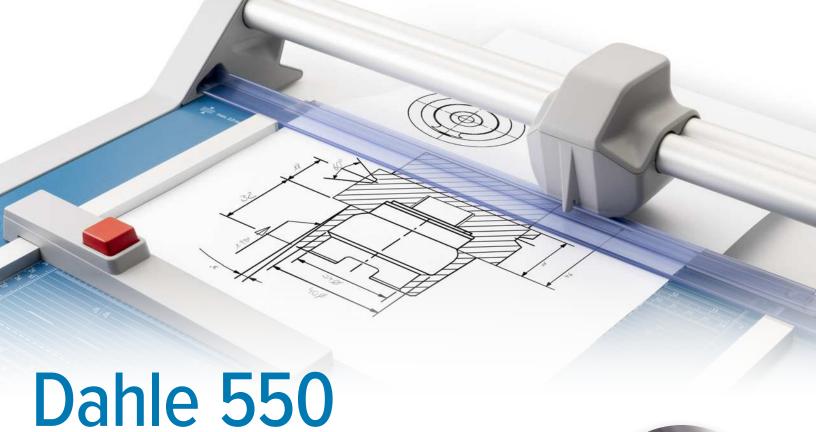

## **Professional Rotary Trimmer**

The Dahle 550 Professional Rotary Trimmer with a 14" cut length is designed for precision and accuracy. It features a ground self-sharpening blade that cuts in both directions, a dual-barrel guide bar for strength, and an automatic clamp to prevent shifting. This German engineered cutter is ultra-precise and ideal for trimming paper, photos, and cardstock.

With a sturdy design and a 14" cutting length, this trimmer is great for precision trimming of paper, photos, and cardstock.

The dual-barrel aluminum guide bar provides stability for cutting thicker materials.