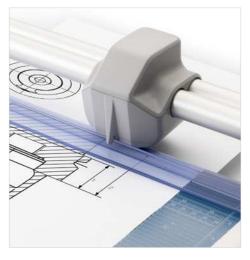

Self-sharpening system maintains a perfectly honed blade.

Easily align work with screened inch, metric, and angled guide lines.

Cut Length

Self Sharpening

Automatic Paper Clamp

Alignment Guide

Bas

German Engineered