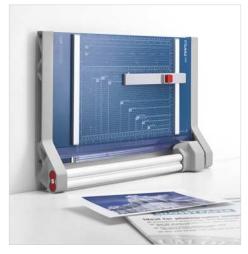

## **Professional Rotary Trimmer**

The Dahle 550 Professional Rotary Trimmer with a 14" cut length is designed for precision and accuracy. It features a ground self-sharpening blade that cuts in both directions, a dual-barrel guide bar for strength, and an automatic clamp to prevent shifting. This German engineered cutter is ultra-precise and ideal for trimming paper, photos, and cardstock.

With a sturdy design and a 14" cutting length, this trimmer is great for precision trimming of paper, photos, and cardstock.

The dual-barrel aluminum guide bar provides stability for cutting thicker materials.

## Dahle 550 Professional Rotary Trimmer

| Cutting Length | Sheet Capacity | <b>Dimensions</b> (length x width x height) |  |
|----------------|----------------|---------------------------------------------|--|
| 14"            | 20 Sheets      | 22.88" x 15.13" x 3.38"                     |  |