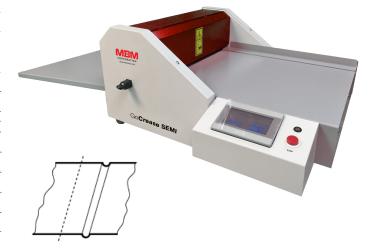

## GoCrease<sup>™</sup> SEMI

Semi-automatic programmable machine operated by touch screen display enabling fast and accurate setting of distance and number of creases/perfs.

\*May vary due to variations in paper

The GoCrease<sup>™</sup> SEMI is a creasing and / or perforating machine with programmable control and a working width of 18". Manual paper input, paper movement powered by motor. Creasing enables high-quality folds of digitally printed paper. Up to 5 pre-set applications can be stored in program memory. Automatically measures sheet size. 3 sizes of creasing bars included (2 x CITO technology, 1 x iron channel). Available with 8 languages (English, German, French, Spanish, Italian, Russian, Greek, and Czech).