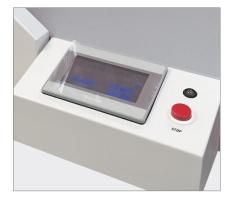

## **Features**

**TOUCH SCREEN DISPLAY** Touch screen display for easy setting of distance and number of creases.

**BUILT FOR QUALITY** The heavy-duty metal construction is built to endure everyday use with no wear.